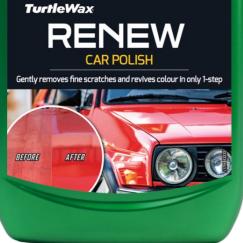

# **Product Sell**

Product Full Name: Turtle Wax Renew Polish

### Long form Description:

Turtle Wax Renew Polish 500ml is an all-in-one solution to restore color and shine to paintwork. It contains micro compounds, that gently clean, fill swirl marks and remove all types of surface scruffs. Renew Polish is ideal for lightly oxidized, faded surfaces common to older cars that need that extra boost and rejuvenation to bring the paintwork back to its showroom shine.

#### Short Description:

Turtle Wax Renew Polish is an all-in-one solution to restore color and shine to paintwork. It is ideal for lightly oxidized, faded surfaces common to older cars that need that extra boost and rejuvenation to bring the paintwork back to its showroom shine.